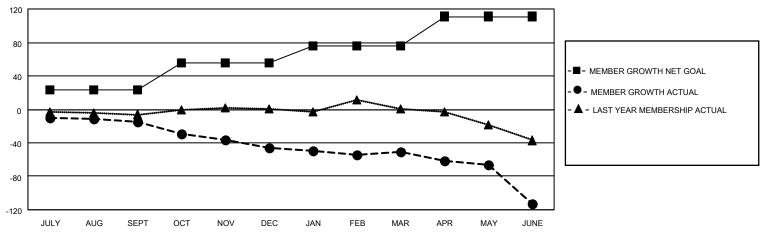

## GOALS AND ACTUAL MEMBERS CUMULATIVE

| DROPPED CLUBS: 1           |     | 24 CLUBS OF 46 ADDED 1 OR MORE NEW MEMBERS | GENDER DISTRIBUTION        |              |     |
|----------------------------|-----|--------------------------------------------|----------------------------|--------------|-----|
|                            |     |                                            | MALE                       | 957 (77.80%) |     |
|                            |     |                                            | FEMALE                     | 273 (22.20%) |     |
| DROPPED MEMBERS            |     |                                            |                            | ,            |     |
| DECEASED                   | 24  | CLICK HERE FOR CUMULATIVE                  | TOTAL FAMILY UNIT MEMBERS  |              | 155 |
| CLUB CANCELLED 0 OTHER 164 |     | MEMBERSHIP DATA                            | FAMILY MEMBERS PAYING HALF |              | 70  |
|                            |     |                                            |                            |              | 78  |
| TOTAL                      | 188 |                                            | 000                        |              |     |